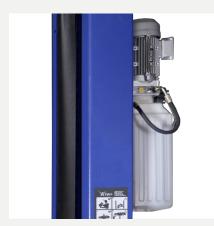

Quality hydraulic pump

Double spindle

Height adaptor

### Features

- · Large triple telescopic adjustable support arms
- · Steel cable equalisation control (synchronisation)
- · Quality hydraulic pump incl. cooling fins
- · 24V control box
- · Transparent oil reservoir incl. oil level
- · Foot protection incl. acoustic safety signal
- Height-adjustable support pads with double spindles
- · Automatic support arm lock
- · Fully automatic electric locking
- · Inner column cover
- · Robust columns made of rolled steel
- · Protection rubber door stop
- · Hydraulic cylinder on both sides
- · Deadman's handle for raising and lowering
- · Automatic overload protection
- · Height limit switch
- · Mounting kit floor mounting
- Set of 70 mm height adapters (4 pieces)