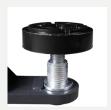

Quality hydraulic pump

Double spindle

Height adaptor

### Features

- · Large triple telescopic adjustable support arms
- · Steel cable equalisation control (synchronisation)
- · Quality hydraulic pump incl. cooling fins
- · 24V control box
- · Transparent oil reservoir incl. oil level
- · Foot protection incl. acoustic safety signal
- Height-adjustable support pads with double spindles
- · Automatic support arm lock
- · Fully automatic electric locking
- · Inner column cover
- · Robust columns made of rolled steel
- · Protection rubber door stop
- · Hydraulic cylinder on both sides
- · Deadman's handle for raising and lowering
- · Automatic overload protection
- · Height limit switch
- · Mounting kit floor mounting
- Set of 70 mm height adapters (4 pieces)