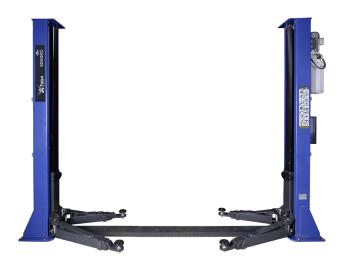

#### **Technical specifications**

| capacity                 | 5000 kg                           |
|--------------------------|-----------------------------------|
| voltage                  | 400 V 3-fase                      |
| engine power             | 2,2 kw                            |
| min. take-up height      | 105mm                             |
| max. lifting height      | 1900mm                            |
| reach short lift arms    | 800 - 1500mm                      |
| reach long lifting arms  | 1000 - 1950mm                     |
| distance between columns | 3342mm                            |
| height of the columns    | 2880mm                            |
| total width              | 4136mm                            |
| weight                   | 1000kg                            |
| oil capacity             | 15L CH32 / CH46<br>(Not included) |

## Two-column lift

- 5000kg Capacity
- · Very large range
- · Fully automatic
- Triple adjustable arms
- · Adjustable pads with double spindle

The thoughtful design of Falco bridges saves you time and effort. The focus is on ease of use and an efficient work flow. The different models are developed for various applications. The "Titan XXL" fully automatic model has a long reach, is a very complete and reliable model, making the lift suitable for large vehicles in particular