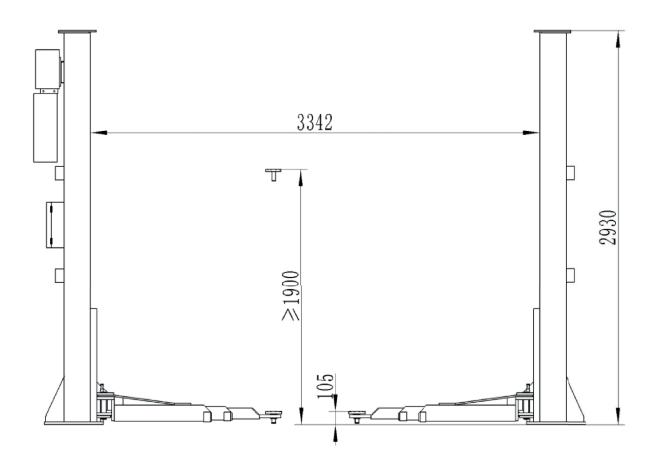

#### **Technical specifications**

| capacity                 | 5000 kg                           |
|--------------------------|-----------------------------------|
| voltage                  | 400 V 3-fase                      |
| engine power             | 2,2 kw                            |
| min. take-up height      | 105mm                             |
| max. lifting height      | 1900mm                            |
| reach short lift arms    | 800 - 1500mm                      |
| reach long lifting arms  | 1000 - 1950mm                     |
| distance between columns | 3342mm                            |
| height of the columns    | 2880mm                            |
| total width              | 4136mm                            |
| weight                   | 1000kg                            |
| oil capacity             | 15L CH32 / CH46<br>(Not included) |