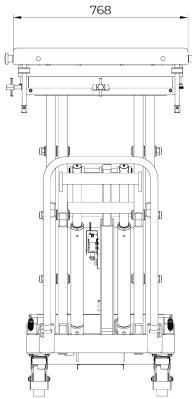

## Mobile scissor lift 230V 1200KG LT1200EA

- · Three-stage adjustable table top
- Mechanical locking
- · Adjustable lifting pads
- Insulated table top

| Voltage                                                                                           | 1200 kg        |
|---------------------------------------------------------------------------------------------------|----------------|
| Lifting capacity                                                                                  | 230 V - 1 Fase |
| Power                                                                                             | 770 - 1400 mm  |
| Platform dimensions                                                                               | 650 - 1830 mm  |
| Protection class                                                                                  | 650 - 1830 mm  |
| Min. platform height<br>(without pads/with pads)                                                  | 650 - 1830 mm  |
| Platform height max<br>(without pads / with pads<br>middle position / with pads<br>high position) | 650 - 1830 mm  |
| Lifting pads (min / max)                                                                          | 650 - 1830 mm  |
| Platform adjustable range                                                                         | 650 - 1830 mm  |
|                                                                                                   |                |