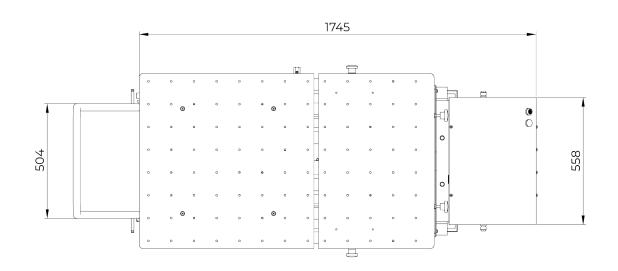

## Mobile scissor lift 230V 1200KG LT1200EA

- · Three-stage adjustable table top
- Mechanical locking
- · Adjustable lifting pads
- Insulated table top

| Voltage                                                                                           | 1200 kg        |
|---------------------------------------------------------------------------------------------------|----------------|
| Lifting capacity                                                                                  | 230 V - 1 Fase |
| Power                                                                                             | 770 - 1400 mm  |
| Platform dimensions                                                                               | 650 - 1830 mm  |
| Protection class                                                                                  | 650 - 1830 mm  |
| Min. platform height<br>(without pads/with pads)                                                  | 650 - 1830 mm  |
| Platform height max<br>(without pads / with pads<br>middle position / with pads<br>high position) | 650 - 1830 mm  |
| Lifting pads (min / max)                                                                          | 650 - 1830 mm  |
| Platform adjustable range                                                                         | 650 - 1830 mm  |
|                                                                                                   |                |

- Table top with 104 M10 screw holes arranged in a 100 x 100 mm pattern, designed for easy attachment of tools and lifting adapters.
- The lift table is easily adjustable longitudinally and transversely and can be tilted 5 degrees
- · Swivel castors including brake
- Folding bar for optimal working space
- · Integrated, electro-hydraulic unit 230V
- Double hydraulic cylinder plus electromechanical lock for extra safety
- · Includes 6 lifting pads with adjustable spindles
- Easy-to-operate control unit incl. magnetic holder for optimal positioning
- Insulated table top and lifting adapters for safe working on electric cars