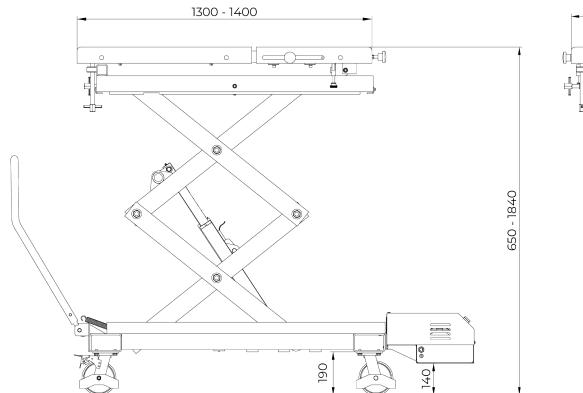

## Mobile scissor lift 230V 1200KG LT1200EA

- · Three-stage adjustable table top
- Mechanical locking
- · Adjustable lifting pads
- Insulated table top

| Voltage                                                                                           | 1200 kg        |
|---------------------------------------------------------------------------------------------------|----------------|
| Lifting capacity                                                                                  | 230 V - 1 Fase |
| Power                                                                                             | 770 - 1400 mm  |
| Platform dimensions                                                                               | 650 - 1830 mm  |
| Protection class                                                                                  | 650 - 1830 mm  |
| Min. platform height<br>(without pads/with pads)                                                  | 650 - 1830 mm  |
| Platform height max<br>(without pads / with pads<br>middle position / with pads<br>high position) | 650 - 1830 mm  |
| Lifting pads (min / max)                                                                          | 650 - 1830 mm  |
| Platform adjustable range                                                                         | 650 - 1830 mm  |
|                                                                                                   |                |