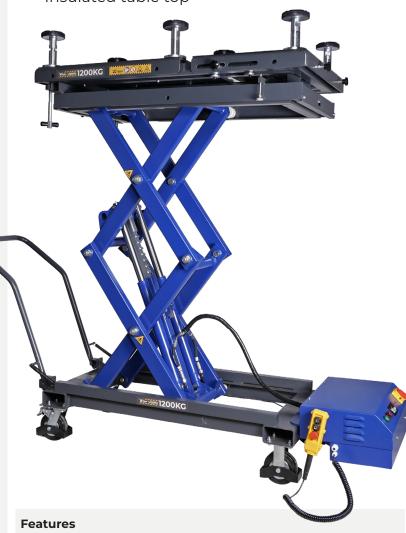

## Mobile scissor lift 230V 1200KG LT1200EA

- · Three-stage adjustable table top
- Mechanical locking
- · Adjustable lifting pads
- Insulated table top

| Voltage                                                                                           | 1200 kg        |
|---------------------------------------------------------------------------------------------------|----------------|
| Lifting capacity                                                                                  | 230 V - 1 Fase |
| Power                                                                                             | 770 - 1400 mm  |
| Platform dimensions                                                                               | 650 - 1830 mm  |
| Protection class                                                                                  | 650 - 1830 mm  |
| Min. platform height<br>(without pads/with pads)                                                  | 650 - 1830 mm  |
| Platform height max<br>(without pads / with pads<br>middle position / with pads<br>high position) | 650 - 1830 mm  |
| Lifting pads (min / max)                                                                          | 650 - 1830 mm  |
| Platform adjustable range                                                                         | 650 - 1830 mm  |
|                                                                                                   |                |

- Table top with 104 M10 screw holes arranged in a 100 x 100 mm pattern, designed for easy attachment of tools and lifting adapters.
- The lift table is easily adjustable longitudinally and transversely and can be tilted 5 degrees
- · Swivel castors including brake
- Folding bar for optimal working space
- · Integrated, electro-hydraulic unit 230V
- Double hydraulic cylinder plus electromechanical lock for extra safety
- · Includes 6 lifting pads with adjustable spindles
- Easy-to-operate control unit incl. magnetic holder for optimal positioning
- Insulated table top and lifting adapters for safe working on electric cars