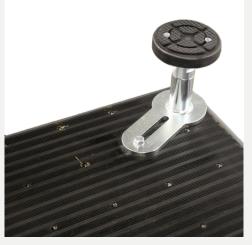

- Table top with 104 M10 screw holes arranged in a 100 x 100 mm pattern, designed for easy attachment of tools and lifting adapters.
- The lift table is easily adjustable longitudinally and transversely and can be tilted 5 degrees
- · Swivel castors including brake
- Folding bar for optimal working space
- · Integrated, electro-hydraulic unit 230V
- Double hydraulic cylinder plus electromechanical lock for extra safety
- · Includes 6 lifting pads with adjustable spindles
- Easy-to-operate control unit incl. magnetic holder for optimal positioning
- Insulated table top and lifting adapters for safe working on electric cars