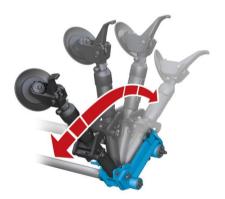

## **FEATURES**

- > Three chuck rotation speed
- Two trolleys with independent movement at two speeds
- > Automatic tool rotation and arm positioning
- Wireless control as option

Automatic tool rotation

Two trolley's movement

**OPTIONAL ACCESSORY** 

Automatic arm positioning

Tubeless roller

Wireless control unit