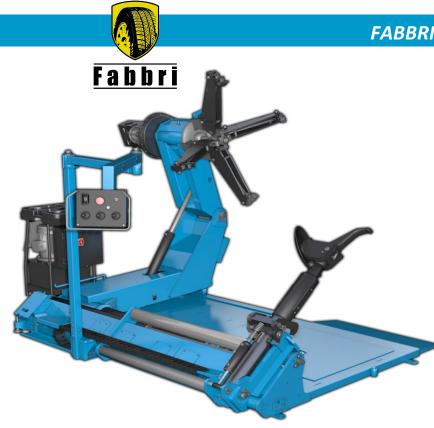

## HEAVY DUTY TRUCK TIRE CHANGER MODEL: BL360

Heavy-duty tire changer suitable for any truck and heavy-duty wheel up to 60" rim, diameter 3000mm and width 1800mm.

## **FEATURES**

- > Three chuck rotation speed
- Two trolleys with independent movement at two speeds
- > Automatic tool rotation and arm positioning
- Wireless control as option

Automatic tool rotation