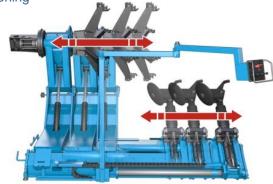

## **FEATURES**

- > Three chuck rotation speed
- Two trolleys with independent movement at two speeds
- > Automatic tool rotation and arm positioning
- Wireless control as option

Automatic tool rotation

Two trolley's movement

**OPTIONAL ACCESSORY** 

Automatic arm positioning

Tubeless roller

Wireless control unit