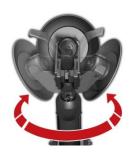

## **FEATURES**

- > Three chuck rotation speed
- Two trolleys with independent movement at two speeds
- > Automatic tool rotation and arm positioning
- Wireless control as option

Automatic tool rotation

Two trolley's movement

**OPTIONAL ACCESSORY** 

Automatic arm positioning

Tubeless roller

Wireless control unit