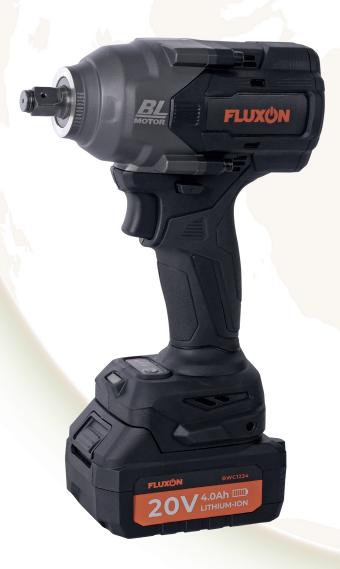

## **BATTERY IMPACT WRENCH**

1/2" 1080 Nm

## **IWC12N10**

A number of characteristics of the Fluxon impact wrench:

- For projects requiring high torque
- Accurate stepless speed control thanks to brushless motor
- Includes battery indicator
- Directional switch that automatically activates the trigger lock in the central position
- Power program button with which Full power, half mode, key hold and a special auto break mode can be selected
- Powerful built-in LED work light that illuminates the work area without the need for an additional light source
- Integrated air cooling prevents overheating

| Specifications         |                         |
|------------------------|-------------------------|
| Voltage                | 20V                     |
| Square drive           | 1/2"                    |
| No-load speed          | 1500 / 1900 / 2400 RPM  |
| Impact IPM             | 1500 / 1900/ 2200 IPM   |
| Max breakaway force    | 1080 Nm                 |
| Tightening torque      | 300 / 500 / 860 Nm      |
| Shaft length           | 170mm                   |
| Height incl. battery   | 280mm                   |
| Battery                | 20V, 4.0Ah, lithium-ion |
| Weight with battery    | 2.55kg                  |
| Weight without battery | 1.9kg                   |
| Bolt size              | M10-M24                 |