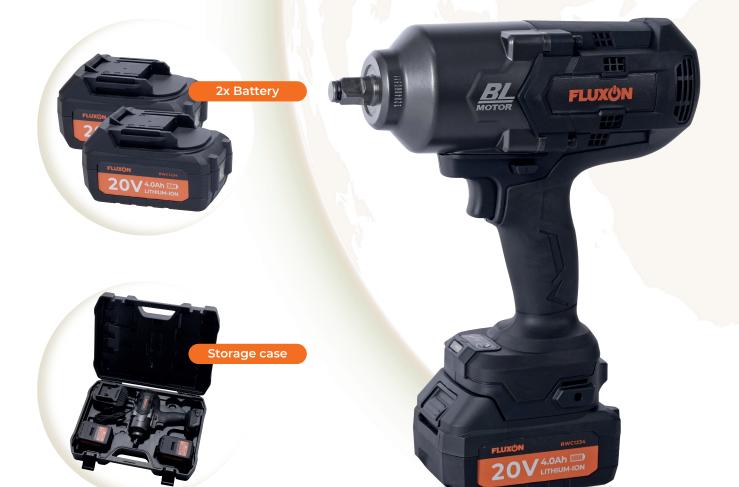

## **IWC12N17**

A number of characteristics of the Fluxon impact wrench:

- Ideal for heavy duty repair, maintenance, automotive and industrial projects
- · Accurate stepless speed control thanks to brushless motor
- · Includes battery indicator
- Directional switch that automatically activates the trigger lock in the central position
- Power program button with which Full power, half mode, key hold and a special auto break mode can be selected
- Powerful built-in LED work light that illuminates the work area without the need for an additional light source
- · Integrated air cooling prevents overheating

mode mode

work lamp

| Specifications         |                         |
|------------------------|-------------------------|
| Voltage                | 20V                     |
| Square drive           | 1/2"                    |
| No-load speed          | 900 / 1200 / 1800 RPM   |
| Impact IPM             | 1800 / 2000/ 2200 IPM   |
| Max Breakaway force    | 1700 Nm                 |
| Tightening torque      | 750 / 900 / 1200 Nm     |
| Shaft length           | 230 mm                  |
| Height incl. battery   | 280 mm                  |
| Battery                | 20V, 4.0Ah, lithium-ion |
| Weight with battery    | 3.47 kg                 |
| Weight without battery | 2.8 kg                  |
| Bolt size              | M16-M30                 |