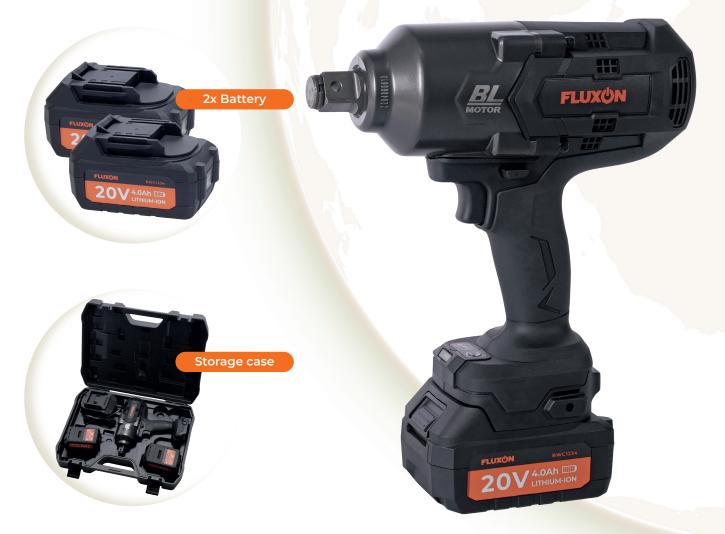

## **BATTERY IMPACT WRENCH**

3/4" 1700 Nm

## **IWC34N17**

A number of characteristics of the Fluxon impact wrench:

- Ideal for heavy duty repair, maintenance, automotive and industrial projects
- · Accurate stepless speed control thanks to brushless motor
- · Includes battery indicator
- Directional switch that automatically activates the trigger lock in the central position
- Power program button with which Full power, half mode, key hold and a special auto break mode can be selected
- Powerful built-in LED work light that illuminates the work area without the need for an additional light source
- · Integrated air cooling prevents overheating

mode

work lamp

| Specifications         |                         |
|------------------------|-------------------------|
| Voltage                | 20V                     |
| Square drive           | 3/4"                    |
| No-load speed          | 900 / 1200 / 1800 RPM   |
| Impact IPM             | 1800 / 2000/ 2200 IPM   |
| Max Breakaway force    | 1700 Nm                 |
| Tightening torque      | 750 / 900 / 1280 Nm     |
| Shaft length           | 230 mm                  |
| Height incl. battery   | 280 mm                  |
| Battery                | 20V, 4.0Ah, lithium-ion |
| Weight with battery    | 3.47 kg                 |
| Weight without battery | 2.8 kg                  |
| Bolt size              | M16-M30                 |