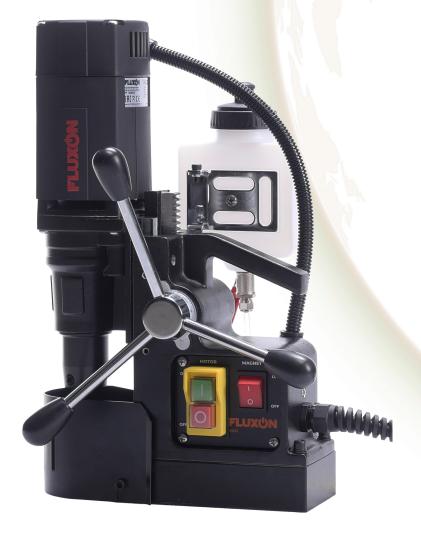

## **MB35**

- Powerful motor
- Integrated cooling system
- Compact and lightweight

Crafted for power and efficiency, the Fluxon Magnetic Drilling Machine stands out for your heavy-duty drilling needs. The Magnetic Drilling Machine is designed with a powerful motor, integrated cooling system and a compact, lightweight structure. Perfect for a variety of heavy-duty applications that require precision and power.