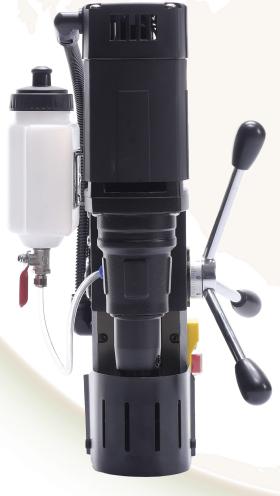

## **MB35**

- Powerful motor
- Integrated cooling system
- Compact and lightweight

Crafted for power and efficiency, the Fluxon Magnetic Drilling Machine stands out for your heavy-duty drilling needs. The Magnetic Drilling Machine is designed with a powerful motor, integrated cooling system and a compact, lightweight structure. Perfect for a variety of heavy-duty applications that require precision and power.