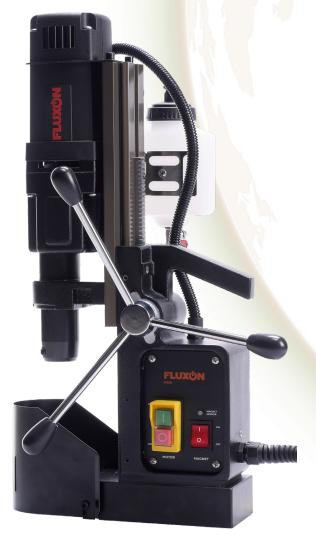

## MAGNETIC DRILLING MACHINE

50MM

art.code:

## **MB50**

- 2 speed gearbox
- √ 1600 kg magnetic force
- 50mm Cuting capacity
- Powerful motor
- ✓ Integrated cooling system

Crafted for power and efficiency, the Fluxon Magnetic Drilling Machine stands out for your heavy-duty drilling needs. The Magnetic Drilling Machine is designed with a powerful motor, integrated cooling system and a compact, lightweight structure. Perfect for a variety of heavy-duty applications that require precision and power.

| Specifications     |                               |
|--------------------|-------------------------------|
| Voltage            | 230 V                         |
| Frequency          | 50/60 Hz                      |
| Stroke             | 170 mm                        |
| Speed loaded       | 1st - 235 rpm / 2nd - 425 rpm |
| Speed unloaded     | 1st - 380 rpm / 2nd - 690 rpm |
| Annular cutters    | Ø 12 - 50 mm                  |
| Twist drills       | Ø 1 - 20 mm                   |
| Countersinking     | Ø 10 - 50 mm                  |
| Magnet (L x W x H) | 168 x 84 x 49 mm              |
| Magnetic force     | 1600 kg                       |
| Motor power        | 1250 W                        |
| Total power        | 1250 W                        |
| Spindle (Weldon)   | 19.05 mm                      |
|                    |                               |