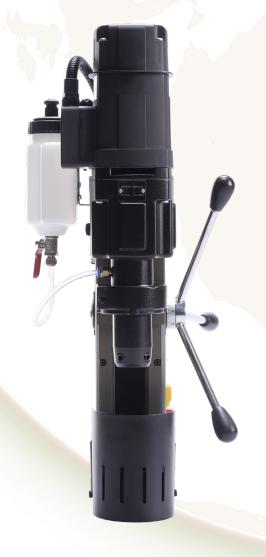

## MAGNETIC DRILLING MACHINE

50MM

art.code:

## **MB50**

- 2 speed gearbox
- √ 1600 kg magnetic force
- 50mm Cuting capacity
- Powerful motor
- ✓ Integrated cooling system

Crafted for power and efficiency, the Fluxon Magnetic Drilling Machine stands out for your heavy-duty drilling needs. The Magnetic Drilling Machine is designed with a powerful motor, integrated cooling system and a compact, lightweight structure. Perfect for a variety of heavy-duty applications that require precision and power.

| Specifications     |                               |
|--------------------|-------------------------------|
| Voltage            | 230 V                         |
| Frequency          | 50/60 Hz                      |
| Stroke             | 170 mm                        |
| Speed loaded       | 1st - 235 rpm / 2nd - 425 rpm |
| Speed unloaded     | 1st - 380 rpm / 2nd - 690 rpm |
| Annular cutters    | Ø 12 - 50 mm                  |
| Twist drills       | Ø 1 - 20 mm                   |
| Countersinking     | Ø 10 - 50 mm                  |
| Magnet (L x W x H) | 168 x 84 x 49 mm              |
| Magnetic force     | 1600 kg                       |
| Motor power        | 1250 W                        |
| Total power        | 1250 W                        |
| Spindle (Weldon)   | 19.05 mm                      |
|                    |                               |