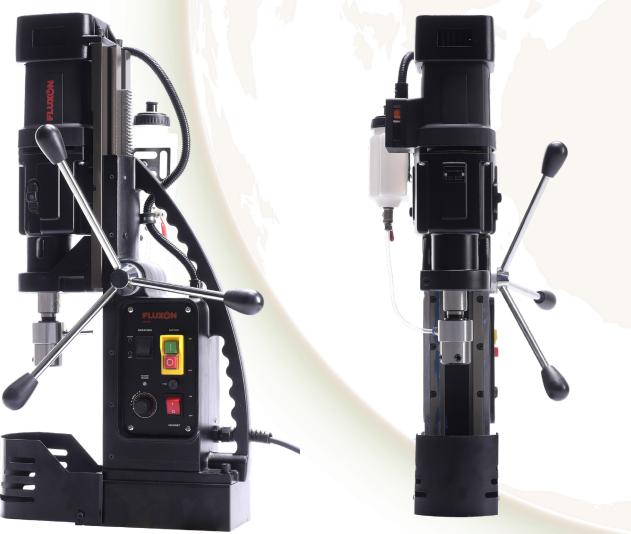

## **MB100**

- ✓ Magnetic force 2500kg
- Four speed gearbox
- Suitable for threating
- Stepless adjustable speed
- Powerful motor

Crafted for power and efficiency, the Fluxon Magnetic Drilling Machine stands out for your heavy-duty drilling needs. The Magnetic Drilling Machine is designed with a powerful motor, integrated cooling system and a compact, lightweight structure. Perfect for a variety of heavy-duty applications that require precision and power.

| Specifications      |                                                                                        |
|---------------------|----------------------------------------------------------------------------------------|
| Voltage             | 230 V                                                                                  |
| Frequency           | 50/60 Hz                                                                               |
| Stroke              | 260 mm                                                                                 |
| Speed loaded        | 1st - 85 rpm/ 2nd - 152 rpm/ 3rd -<br>270 rpm/ 4th - 480 rpm                           |
| Speed unloaded      | 1st - 40 - 110 rpm/ 2nd - 65 - 180<br>rpm/ 3rd - 140 - 380 rpm/ 4th - 220<br>- 610 rpm |
| Annular cutters     | Ø 12 - 100 mm                                                                          |
| Twist drills        | Ø 1 - 31.75 mm                                                                         |
| Countersinking      | Ø 10 - 105 mm                                                                          |
| Magnet (L x W x H)  | 220 x 110 x 64 mm                                                                      |
| Magnetic force      | 2500 kg                                                                                |
| Motor power         | 1800 W                                                                                 |
| Total power         | 1950 W                                                                                 |
| Spindle (Weldon)    | MT3 19.05 mm                                                                           |
| Spindle thread size | M3 - M30                                                                               |