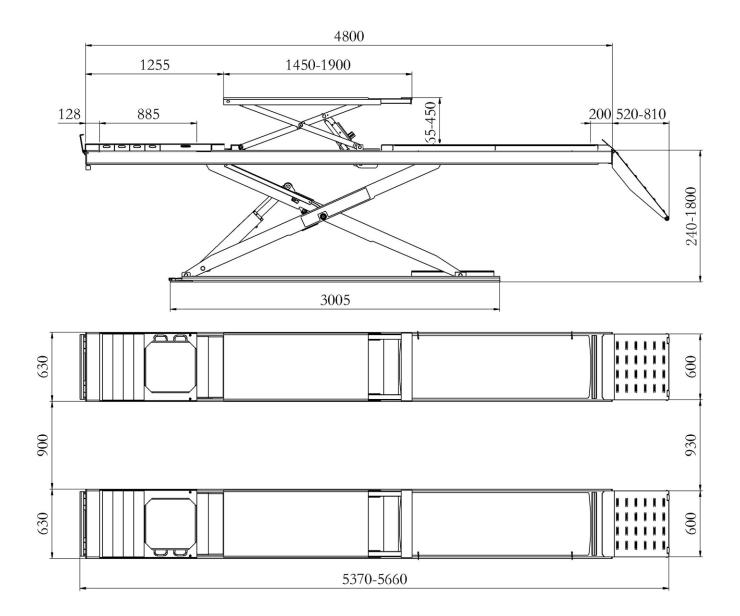

## **Technical specifications**

| capacity            | 4500 kg                                                       |
|---------------------|---------------------------------------------------------------|
| voltage             | 400 V 3-Phase                                                 |
| motor power         | 3 kw                                                          |
| min. ramp height    | 240 mm                                                        |
| max. lifting height | 1800 mm (2200<br>mm including<br>secondary lifting<br>tables) |
| length of lanes     | 4800 mm                                                       |
| width of lanes      | 600 mm                                                        |
| oil capacity        | 24L                                                           |