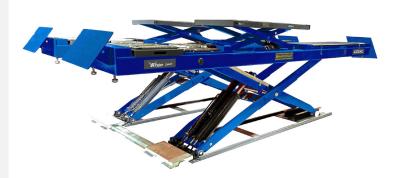

# **Colossus** 4500kg 400V Double scissor lift alignment

## **VL9245ALL**

- · Suitable for alignment
- · Long range, long lanes of 4.8 meters
- Extra extendable lift tables for wheel-free lifting
- Lanes with turntables and rear wheel plates
- 4 powerful hydraulic cylinders

This Falco Sollevatori double scissor lift is of high quality and extremely suitable for professional use. At Falco lift bridges, quality and finish come first. This alignment model is equipped with two extra scissor lifts in the lanes, turntables and long rear wheel plates. Using the secondary scissor lift tables, wheel-free lifting is possible up to a height of 450mm above the carriageways. These sub-platforms are also extendable for the longer vehicles. Due to the long lanes of 4.8 meters, the bridge is suitable for small and large passenger cars, buses and heavier commercial vehicles. Thanks to its robust construction and well thought-out design, this double scissor bridge is standard equipped with handy features.