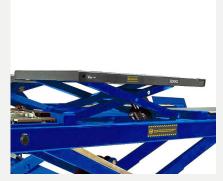

# Man or

Double cylinder

Secondary lifting tables

## **Features**

- Long lanes of 4.8 meters
- Extra extendable scissor lift tables for wheel-free lifting with a lifting range from 65 to 450mm
- Roadways with built-in turntables and extra-long rear wheel plates
- · Electric Hydraulic Double Transpump
- · Equipped with four powerful hydraulic cylinders
- $\cdot$   $\;$  Automatic venting by means of vent button
- Automatic sync
- Automatic overload protection
- · Ramps with anti-slip profile
- · Control valve for controlling the speed when descending
- Limit sensors for limiting the maximum lift height and the minimum safety height
- · Dead man's operation when lifting and lowering
- Foot protection incl. acoustic safety signal
- Dutch manual incl. maintenance protocol and CE certificate 2006/42/EG
- · Complies with the NEN-EN1493 safety standard