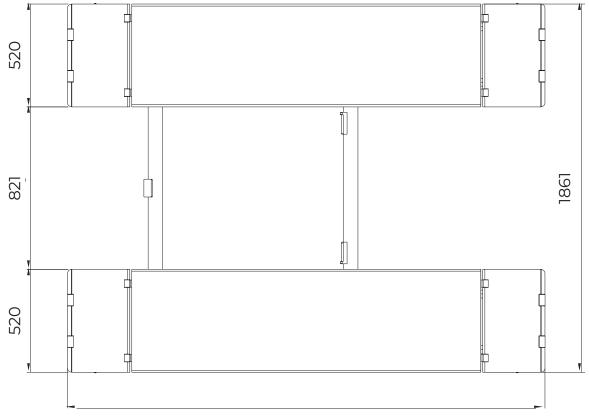

Sync Safety system

Incl. castors and recording blocks (40 mm thick) **Technical specifications** 

| capacity                | 3000 kg                          |
|-------------------------|----------------------------------|
| voltage                 | 230V                             |
| engine power            | 1,5 kw                           |
| min. lifting height     | 115mm                            |
| max. lifting height     | 985 / 1025mm                     |
| lock                    | automatic                        |
| length platform         | 1984mm                           |
| width platform          | 520mm                            |
| width between platforms | 821mm                            |
| lifting time            | 35 seconden                      |
| lower time              | 25 seconden                      |
| weight                  | 680 kg                           |
| oil capacity            | 8L CH32 / CH46<br>(Not included) |