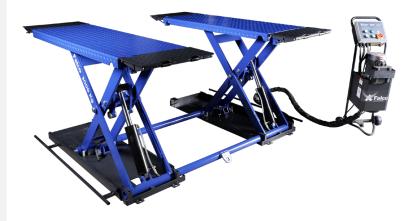

## 3000kg 230V Tyre bridge VL75F230B

- Sync safety system
- Weighted version 680kg
- Incl wheel set and mounting blocks
- Suitable for fixed installation and mobile use
- Emergency device to lower the bridge in case of failure / power outage

This Falco tyre bridge has efficiency and ease of use at its heart. Thanks to the Sync safety system, it always lowers synchronously. The bridge is equipped with foot safety in the form of an acoustic signal and rail. The full-length lanes are made of wear-resistant checker plate.

The stable solid design is easy to use anywhere on a straight surface and also features mounting holes for fixed installation. It can be used both mobile and fixed. Bridge comes with wheel set as standard, making it easy to move the bridge around and maximise the use of your workshop.