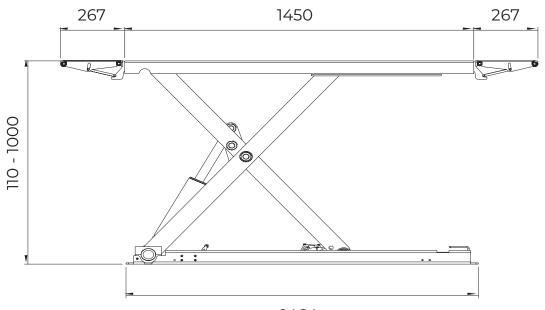

Sync Safety system

Incl. castors and recording blocks (40 mm thick) **Technical specifications** 

| capacity                | 3000 kg                          |
|-------------------------|----------------------------------|
| voltage                 | 230V                             |
| engine power            | 1,5 kw                           |
| min. lifting height     | 115mm                            |
| max. lifting height     | 985 / 1025mm                     |
| lock                    | automatic                        |
| length platform         | 1984mm                           |
| width platform          | 520mm                            |
| width between platforms | 821mm                            |
| lifting time            | 35 seconden                      |
| lower time              | 25 seconden                      |
| weight                  | 680 kg                           |
| oil capacity            | 8L CH32 / CH46<br>(Not included) |