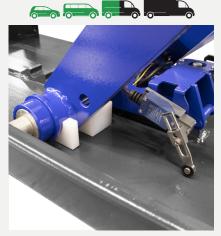

This Falco tyre bridge has efficiency and ease of use at its heart. Thanks to the Sync safety system, it always lowers synchronously. The bridge is equipped with foot safety in the form of an acoustic signal and rail. The full-length lanes are made of wear-resistant checker plate.