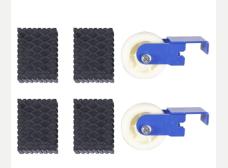

The stable solid design is easy to use anywhere on a straight surface and also features mounting holes for fixed installation. It can be used both mobile and fixed. Bridge comes with wheel set as standard, making it easy to move the bridge around and maximise the use of your workshop.

## Features

- Extra low 110 mm ramp height
- Mobile tyre ramp
- Powerful hydraulic cylinders
- Fully automated electric safety lock
- Foot protection incl. acoustic safety signal
- Start lift

.

- Adjustable ramp / extension piece Foot protection switch
- Manual emergency valve, lowering also possible in case of power failure
- Incl. wheel set, plug and rubber pads (40 mm thick)