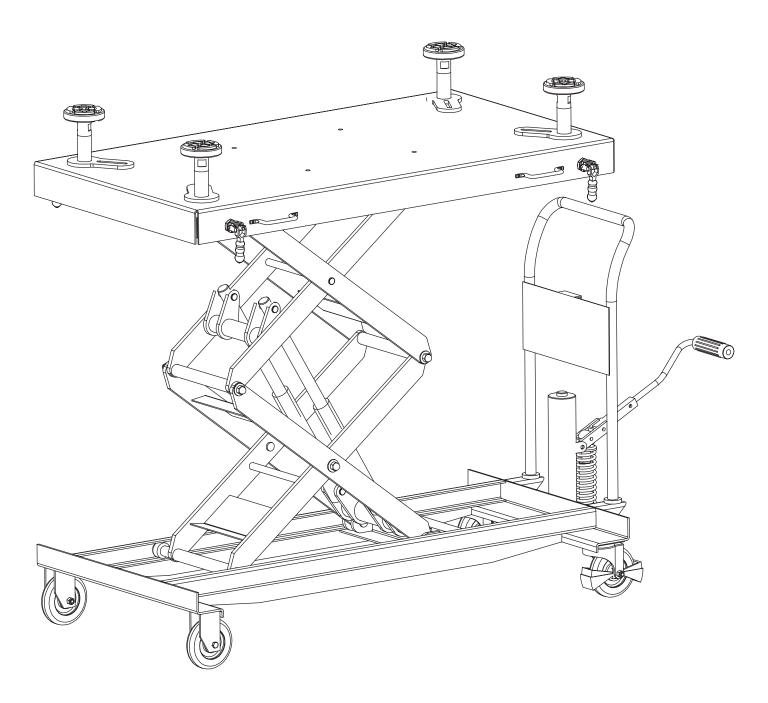

## Mobile scissor lift 1000KG LT1000M

- · 1000kg lifting capacity
- Foot control
- · Includes 4 adjustable take-up pads
- · Ideal for electric car batteries
- · Insulated table top

## **Features**

- · Sturdy and reliable lift table
- · Can lift heavy loads up to 1000 kg with ease
- · Specially developed for electric vehicles
- · Ideal for (dis)assembly of engines, gearboxes, lithium-ion car battery packs and other chassis components
- · Moveable in width for flexible use
- · Hydraulic foot control for full control of the lifting process
- Designed for ergonomic working height to reduce back and arm strain
- Perfect for lifting electric car batteries or other heavy objects in workshop or garage
- · Adjustable adapter to adapt lift table to specific needs