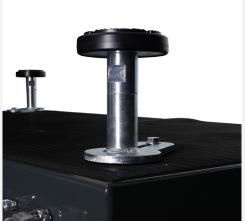

## Mobile scissor lift 1000KG LT1000M

- · 1000kg lifting capacity
- Foot control
- · Includes 4 adjustable take-up pads
- · Ideal for electric car batteries
- · Insulated table top