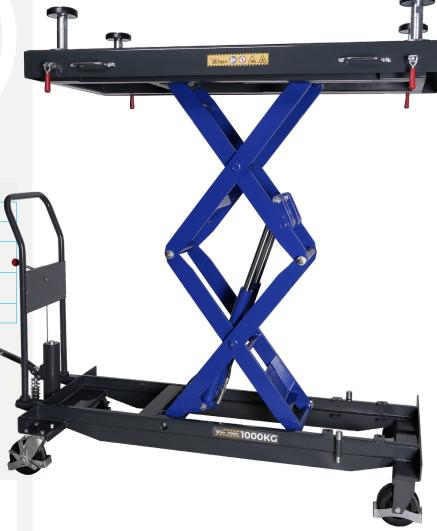

## Mobile scissor lift 1000KG LT1000M

- · 1000kg lifting capacity
- Foot control
- · Includes 4 adjustable take-up pads
- · Ideal for electric car batteries
- · Insulated table top

## **Features**

- · Sturdy and reliable lift table
- · Can lift heavy loads up to 1000 kg with ease
- · Specially developed for electric vehicles
- · Ideal for (dis)assembly of engines, gearboxes, lithium-ion car battery packs and other chassis components
- · Moveable in width for flexible use
- · Hydraulic foot control for full control of the lifting process
- Designed for ergonomic working height to reduce back and arm strain
- Perfect for lifting electric car batteries or other heavy objects in workshop or garage
- · Adjustable adapter to adapt lift table to specific needs

**Technical specifications** 

Min. platform height (without pads/with pads)

Platform dimensions

Platform height max (without pads/with pads)

Wheel size

1000 kg

800 x 1500 mm

525 / 680 mm

1680 / 1890 mm

150 x 50 mm

Lifting capacity