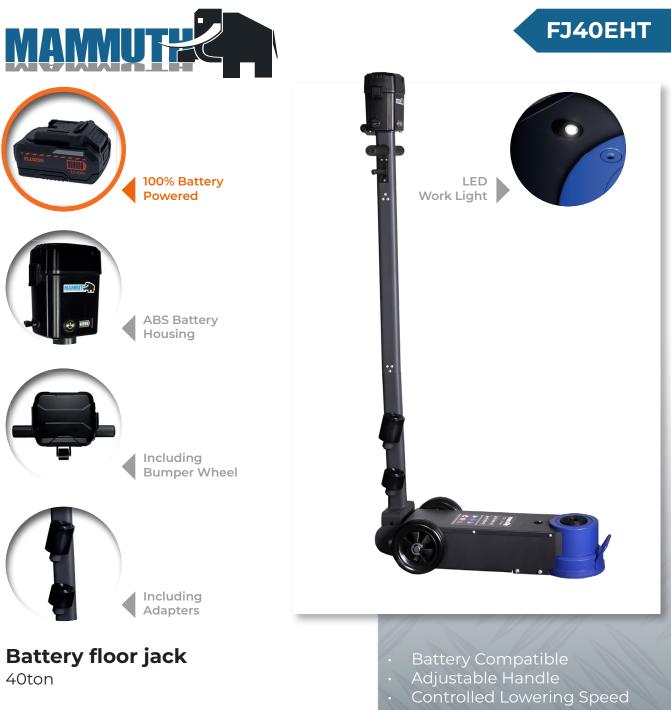

## Key features:

- Battery compatible (not included) Work wirelessly without cables for maximum mobility.
- Adjustable handle 3 positions for comfortable operation.
- **Controlled lowering speed** Safe and smooth descent of loads.
- Dead man's control Automatically stops when the handle is released.
- LED work light Always good visibility, even in low light.

Powerful cordless battery jack for professional lifting of heavy vehicles, focusing on strength, safety, and ease of use.

- Dead man's control
- LED Lighting

## Specifications

| _ifting capacity    | 40 ton / 20 ton      |
|---------------------|----------------------|
| Lifting range       | 150-399 mm           |
| Platform dimensions | ø84 mm               |
| Handle length       | 1300 mm              |
| Material            | Staal                |
| Wheel material      | Rubber/polypropylene |
| Wheel diameter      | 165 mm               |
| /oltage             | 18V                  |
| Current             | 20A                  |
| Power               | 450 W                |
| Dil capacity        | 1,05 L               |
| Weight              | 49 KG                |