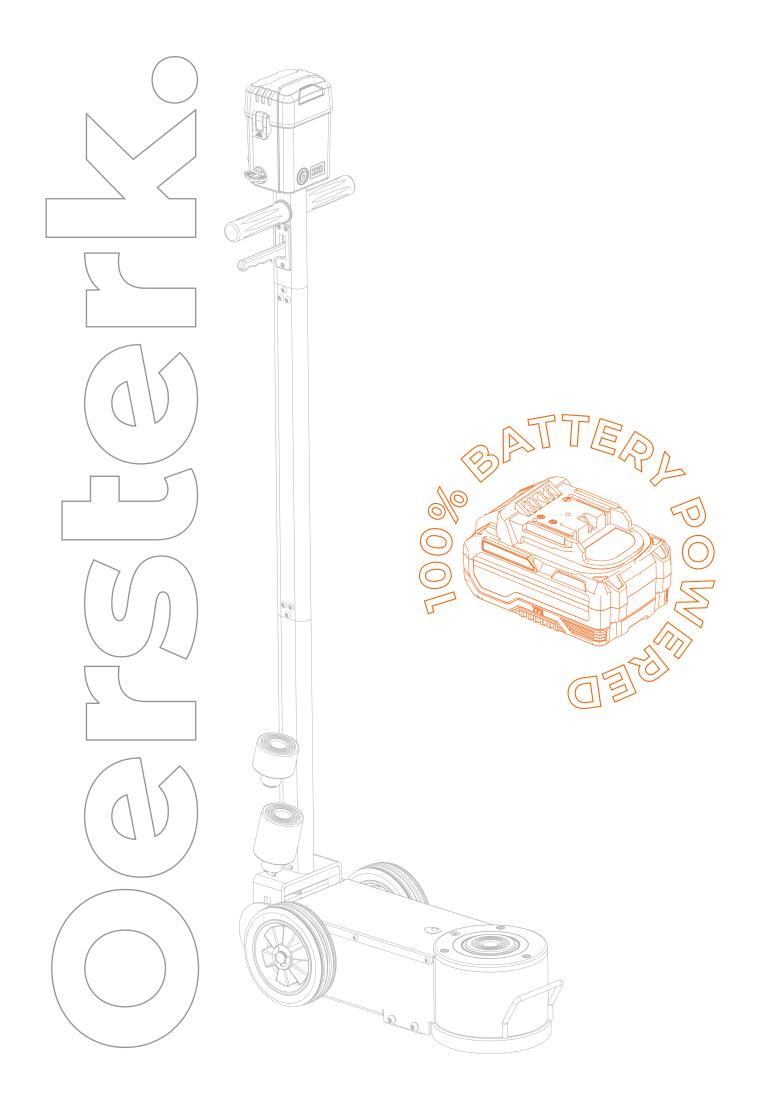

## **Key features:**

- Battery compatible (not included)
   Work wirelessly without cables for maximum mobility.
- Adjustable handle
   3 positions for comfortable operation.
- Controlled lowering speed
  Safe and smooth descent of loads.
- Dead man's control
   Automatically stops when the handle is released.
- **LED work light** Always good visibility, even in low light.

Powerful cordless battery jack for professional lifting of heavy vehicles, focusing on strength, safety, and ease of use.

- Battery Compatible
- Adjustable Handle
- · Controlled Lowering Speed
- · Dead man's control
- LED Lighting