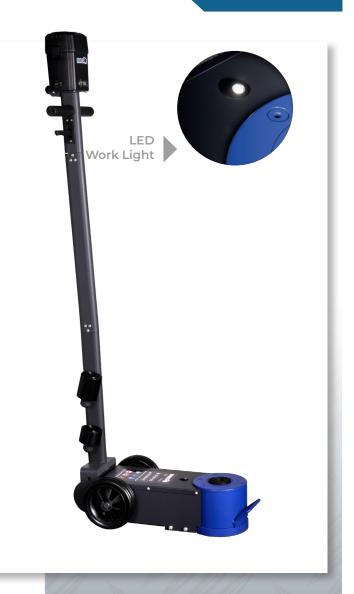

## **Key features:**

- Battery compatible (not included)
   Work wirelessly without cables for maximum mobility.
- Adjustable handle
   3 positions for comfortable operation.
- Controlled lowering speed
  Safe and smooth descent of loads.
- Dead man's control
   Automatically stops when the handle is released.
- **LED work light** Always good visibility, even in low light.

Powerful cordless battery jack for professional lifting of heavy vehicles, focusing on strength, safety, and ease of use.

- Battery Compatible
- Adjustable Handle
- · Controlled Lowering Speed
- · Dead man's control
- LED Lighting