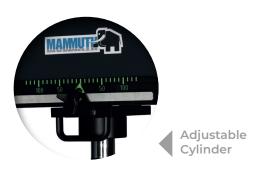

## **Key Features:**

- **Electric control and foot pedal**For fast, effortless, and ergonomic operation.
- Height-adjustable workbed
   Easily adjustable to 6 different heights.
- Side-adjustable cylinder with scale
  For precise positioning of the press head and easy cylinder adjustment.
- Interchangeable press head
   Makes it easy to switch between different attachments.