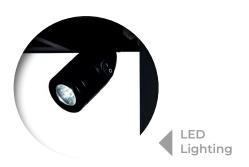

   LED lighting

For optimal visibility of the workpiece.

This 20 ton hydraulic press is an excellent choice for professionals looking for a dependable and versatile bearing press for workshop or garage use.