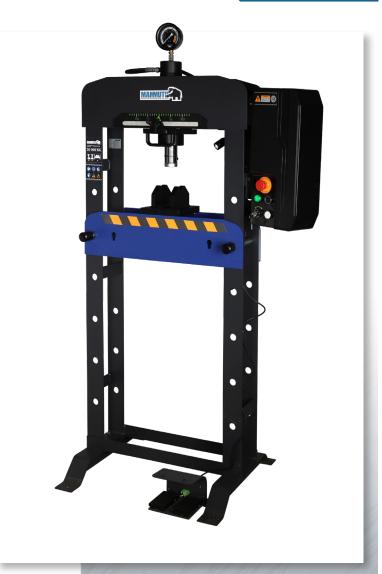

## **Workshop press**

20ton

## **Key Features:**

- **Electric control and foot pedal**For fast, effortless, and ergonomic operation.
- Height-adjustable workbed
   Easily adjustable to 6 different heights.
- Side-adjustable cylinder with scale
  For precise positioning of the press head and easy cylinder adjustment.
- Interchangeable press head
   Makes it easy to switch between different attachments.

## Specifications

| Specifications                  |             |
|---------------------------------|-------------|
| Press capacity                  | 20 ton      |
| Power supply                    | 230 V       |
| Motor power                     | 500 W       |
| Motor speed                     | 6000 rpm    |
| Cylinder stroke (stroke length) | 180 mm      |
| Cylinder diameter               | ø50 mm      |
| Pressing speed (outward)        | 1.39 cm/sec |
| Pressing speed (inward)         | 1.64 cm/sec |
| Working height                  | 48 - 910 mm |
| Oil capacity                    | 1.7 L       |
| Weight                          | 116 KG      |